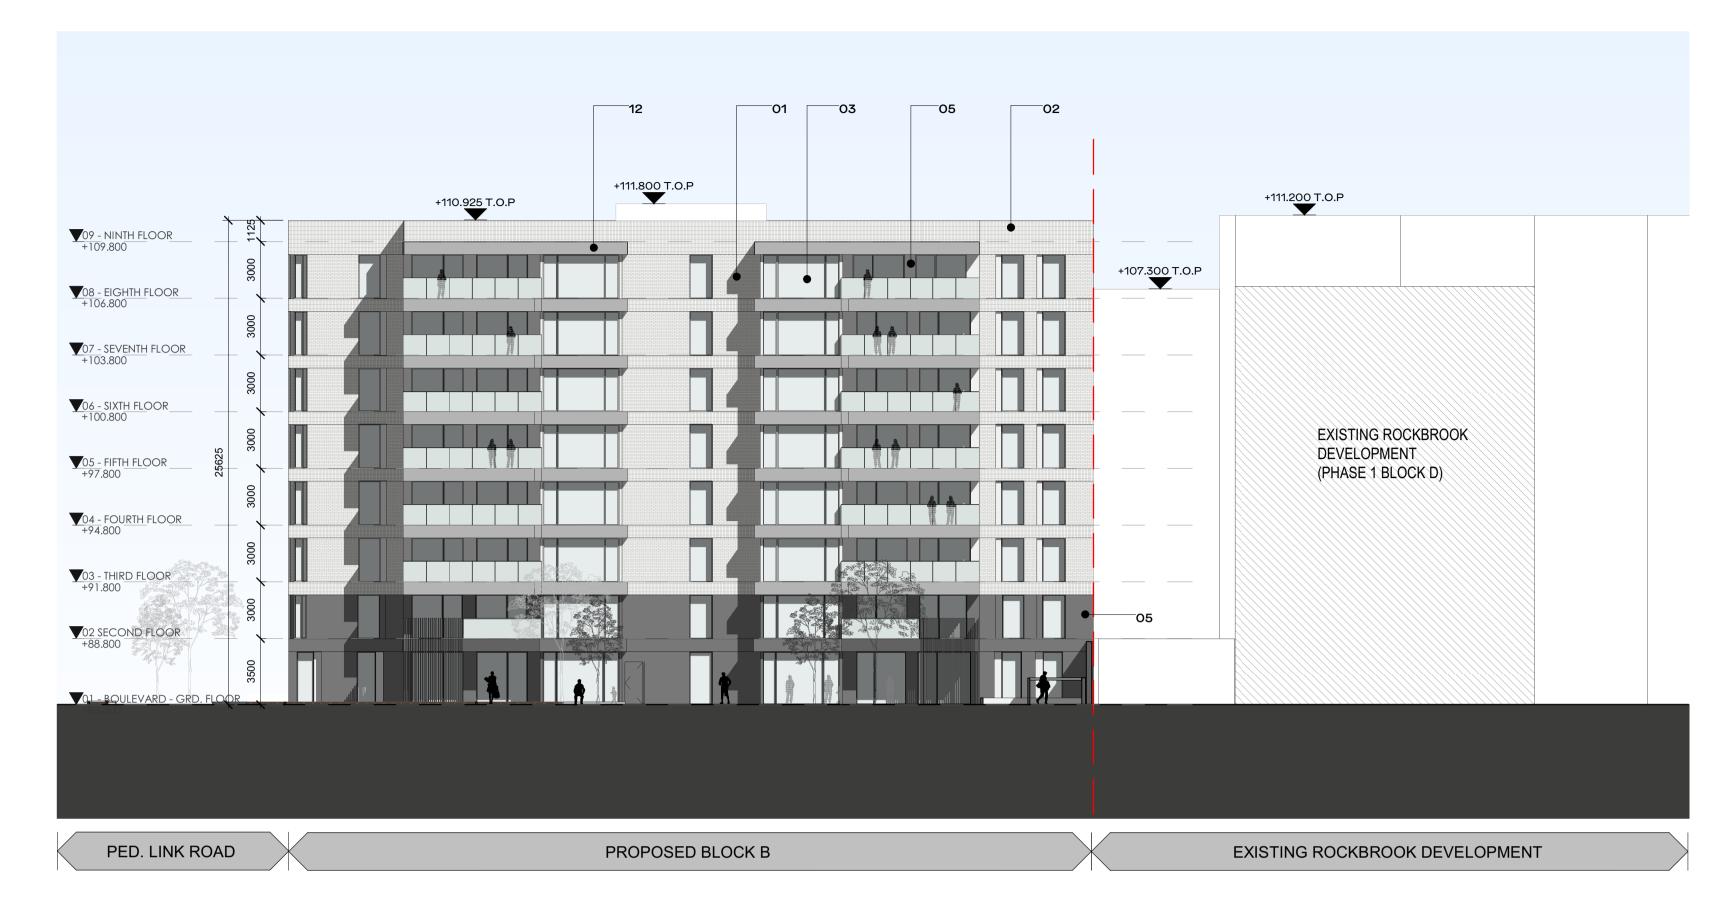

<sup>1</sup> Elevation Block B - North-East

2 Elevation Block B - South-East

4 Elevation Block B - North West 1:200

- 02 SECOND FLOOR +88.800
- 03 THIRD FLOOR +91.800
- 04 F<u>OUR</u>TH FLOOR +94.800
- 05<u>- FIF</u>TH FLOOR +97.800
- 08 EIGHTH FLOOR +106.800

# 07 - SEVENTH FLOOR +103.800 06 - SIXTH FLOOR +100.800

- 09 <u>NIN</u>TH FLOOR +109.800