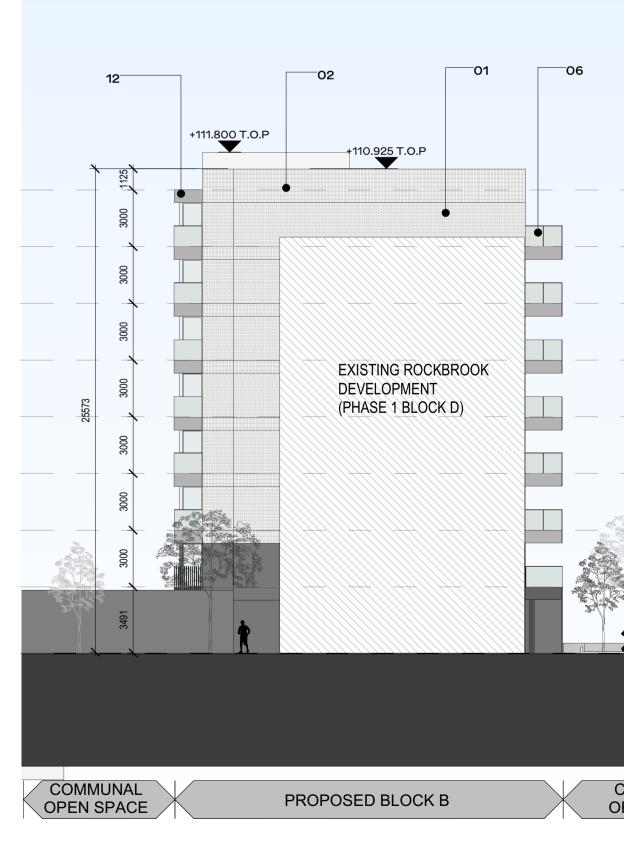

<sup>1</sup> Elevation Block B - North-East

2 Elevation Block B - South-East

4 Elevation Block B - North West 1:200

- 02 SECOND FLOOR +88.800
- 03 THIRD FLOOR +91.800
- 04 F<u>OUR</u>TH FLOOR +94.800
- 05<u>- FIF</u>TH FLOOR +97.800
- 08 EIGHTH FLOOR +106.800

# 07 - SEVENTH FLOOR +103.800 06 - SIXTH FLOOR +100.800

- 09 <u>NIN</u>TH FLOOR +109.800