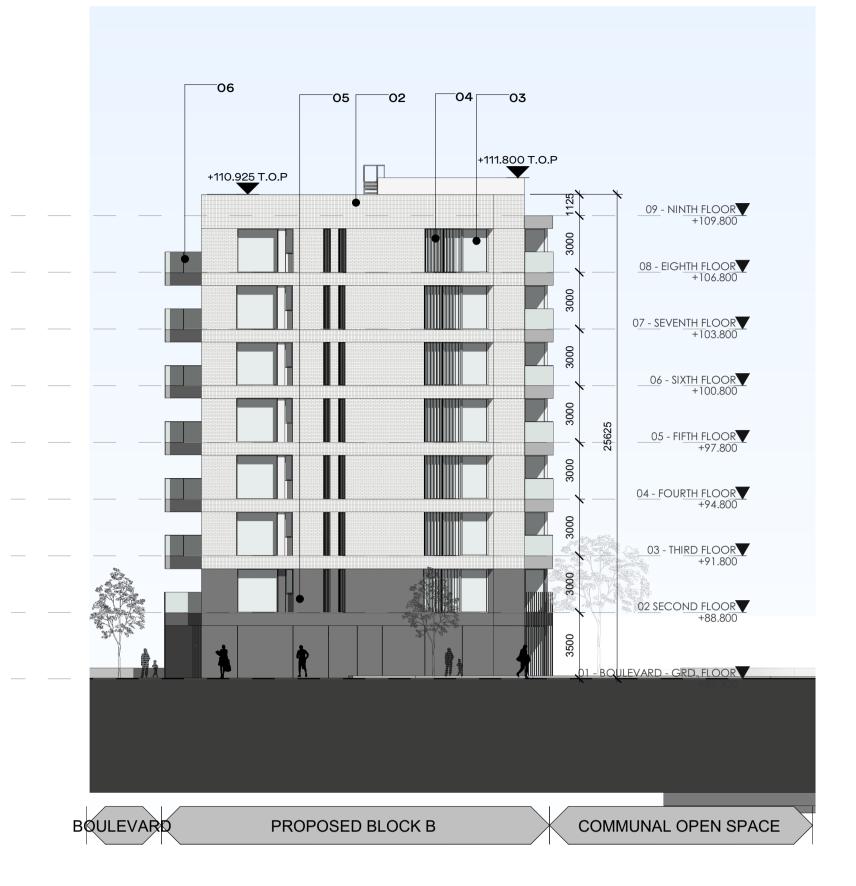

<sup>1</sup> Elevation Block B - North-East

2 Elevation Block B - South-East

4 Elevation Block B - North West 1:200

- 02 SECOND FLOOR +88.800
- 03 THIRD FLOOR +91.800
- 04 F<u>OUR</u>TH FLOOR +94.800
- 05<u>- FIF</u>TH FLOOR +97.800
- 08 EIGHTH FLOOR +106.800

# 07 - SEVENTH FLOOR +103.800 06 - SIXTH FLOOR +100.800

- 09 <u>NIN</u>TH FLOOR +109.800