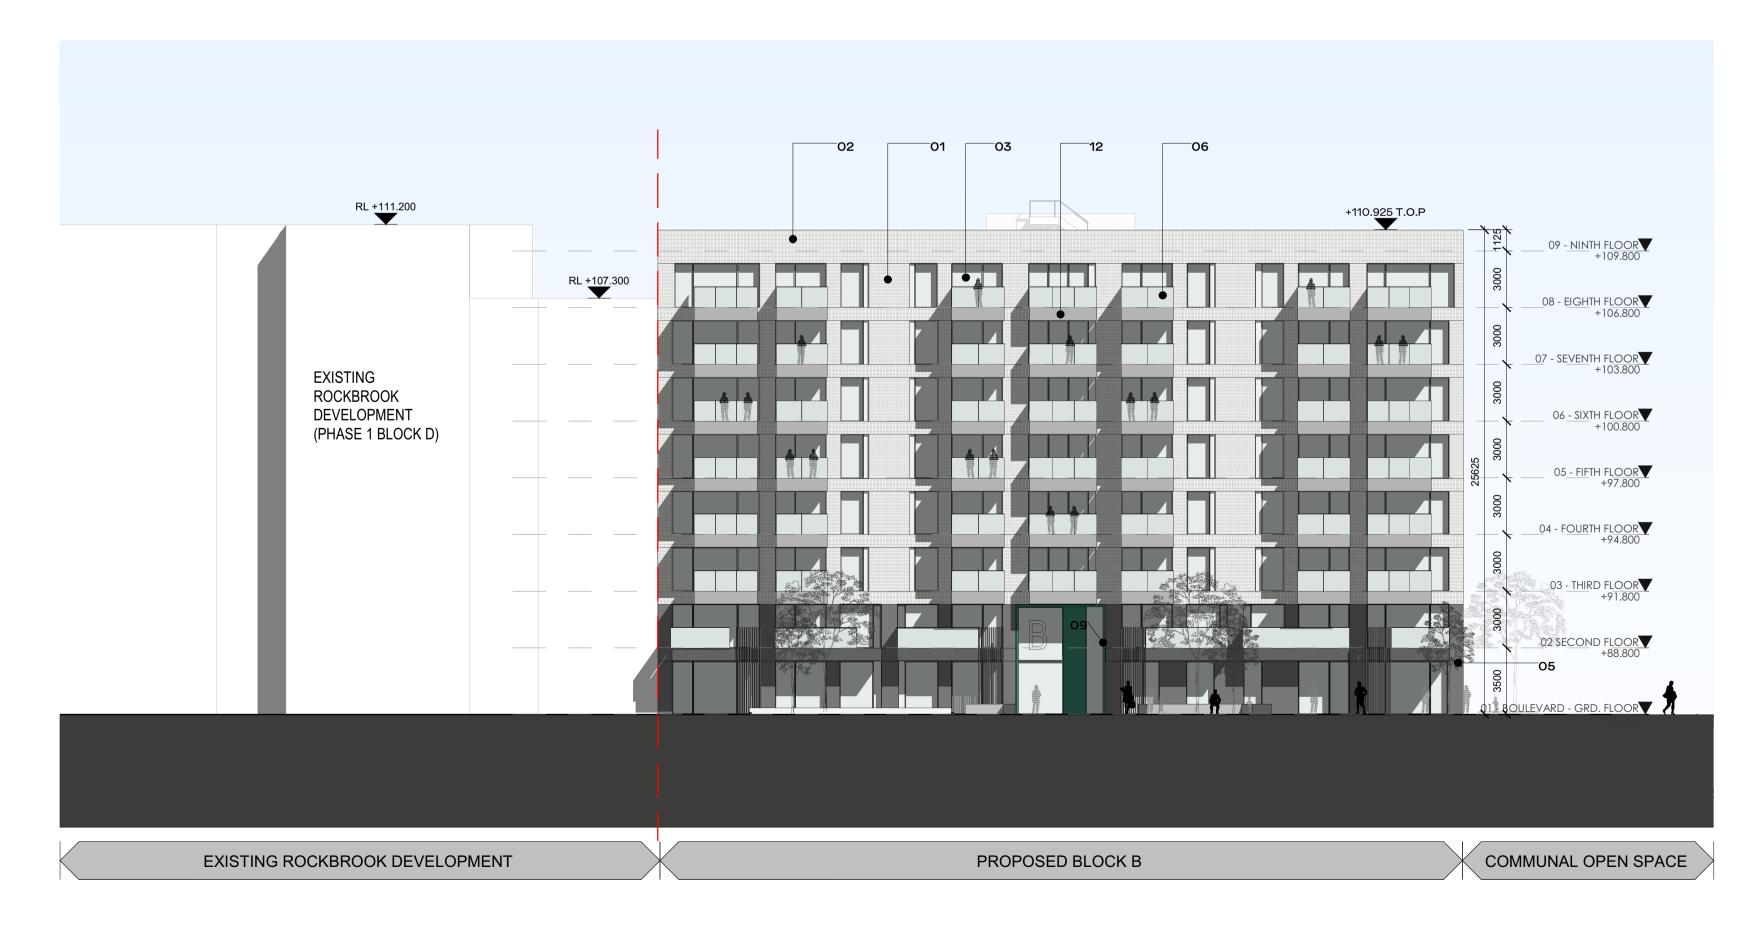

<sup>1</sup> Elevation Block B - North-East

2 Elevation Block B - South-East

4 Elevation Block B - North West 1:200

- 02 SECOND FLOOR +88.800
- 03 THIRD FLOOR +91.800
- 04 F<u>OUR</u>TH FLOOR +94.800
- 05<u>- FIF</u>TH FLOOR +97.800
- 08 EIGHTH FLOOR +106.800

# 07 - SEVENTH FLOOR +103.800 06 - SIXTH FLOOR +100.800

- 09 <u>NIN</u>TH FLOOR +109.800